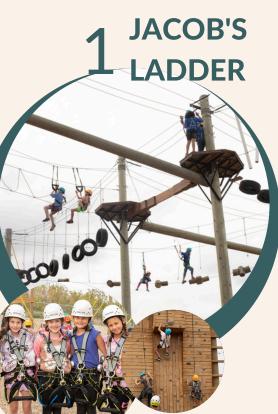

# **PACKAGES**

Jacob's Ladder is a high ropes challenge course and adventure park that is complete with:

- 32 ft Climbing Wall
- Cargo Net
- Vertical Obstacle Course
- 12 Element Aerial Adventure Park
- 32 ft Quick Jump Platform

COST per person \$45 Includes 2.5 - 3 hrs (group size dependent)

Our staff are trained by certified instructors and will provide full supervision and instruction for the duration of your rental.

All equipment is provided.

Climbers must bring closed-toe shoes, no sandals or flip flops allowed.

JACOB'S LADDER IS PERFECT FOR SCHOOL AND YOUTH GROUPS, BIRTHDAY PARTIES, STAFF TEAM BUILDING, AND MORE!