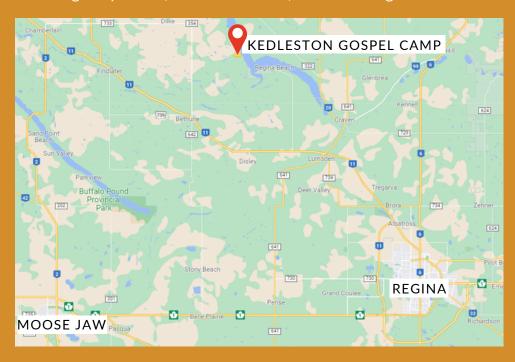

# ABOUT

Kedleston Gospel Camp is a short drive from Regina, Moose Jaw, and surrounding areas and is the perfect way to spend a day with your family, co-workers, school groups, or community groups.

We are situated on the beautiful shores of Last Mountain Lake and have staff trained and ready to welcome you and your group for a fun-filled day enjoying all that KGC has to offer.

### LOCATION

Take Highway #354 (north of Bethune) and follow signs for Kedleston Beach.